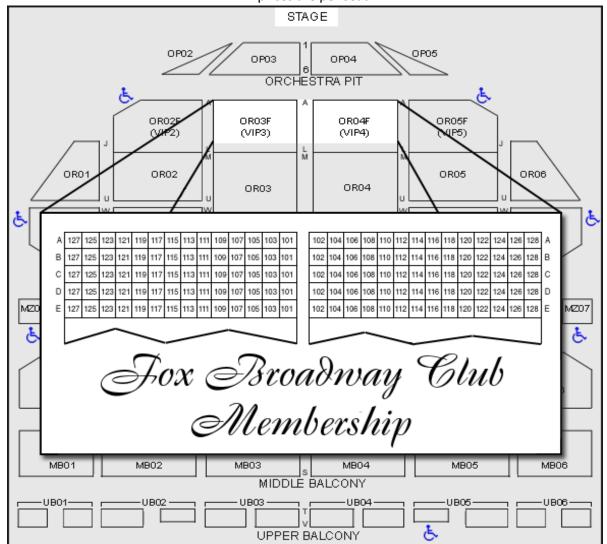

## Fox Broadway Club Prices for 2024-2025

Eight Show Fox Broadway Club Membership Package

| Front Row (A) of the Center Orchestra     | 8-Show  | Status   |
|-------------------------------------------|---------|----------|
| Friday & Saturday Evenings 7:30PM         | \$2,170 | Sold Out |
| Thursday 7:30 PM & Sunday 6:30PM          | \$1,804 | Sold Out |
| Tuesday & Wednesday 7:30 PM               | \$1,780 | Sold Out |
| Saturday Matinee 2PM & Sunday Matinee 1PM | \$1,670 | Sold Out |
| Thursday Matinee 1PM                      | \$1,405 | Sold Out |
| Rows B-E of the Center Orchestra          | 8-Show  | Status   |
| Friday & Saturday Evenings 7:30PM         | \$1,825 | Sold Out |
| Thursday 7:30 PM & Sunday 6:30PM          | \$1,564 | Sold Out |
| Tuesday & Wednesday 7:30 PM               | \$1,530 | Sold Out |
| Saturday Matinee 2PM & Sunday Matinee 1PM | \$1,480 | Sold Out |
| Thursday Matinee 1PM                      | \$1,230 | Sold Out |

8-show Membership Package includes BACK TO THE FUTURE, A BEAUTIFUL NOISE, SIX, PETER PAN, SHUCKED, SOME LIKE IT HOT, KIMBERLY AKIMBO , and & JULIET

include ticket package, reserved club parking, club amenities, taxes and fees.

All prices are per seat.