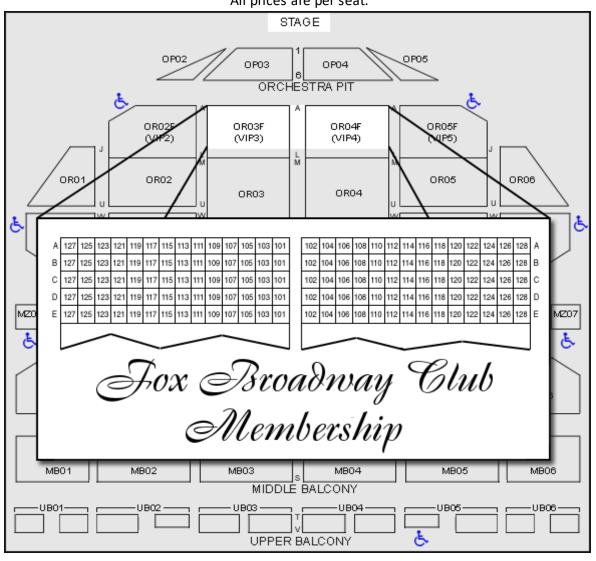

## Fox Broadway Club Prices for 2025-2026

Seven- Show Fox Broadway Club Membership Package

| Front Row (A) of the Center Orchestra                                                               | 7-Show             | Status                        |
|-----------------------------------------------------------------------------------------------------|--------------------|-------------------------------|
| Friday & Saturday Evenings 7:30PM                                                                   | \$2,140            | Sold Out                      |
| Thursday 7:30 PM & Sunday 6:30PM                                                                    | \$1,775            | Sold Out                      |
| Tuesday & Wednesday 7:30 PM                                                                         | \$1,740            | Sold Out                      |
| Saturday Matinee 2PM & Sunday Matinee 1PM                                                           | \$1,640            | Sold Out                      |
| Thursday Matinee 1PM                                                                                | \$1,400            | Sold Out                      |
|                                                                                                     |                    |                               |
| Rows B-E of the Center Orchestra                                                                    | 7-Show             | Status                        |
| ,                                                                                                   | 7-Show<br>\$1,795  |                               |
| Rows B-E of the Center Orchestra                                                                    |                    | Wait List                     |
| Rows B-E of the Center Orchestra Friday & Saturday Evenings 7:30PM                                  | \$1,795            | Wait List                     |
| Rows B-E of the Center Orchestra Friday & Saturday Evenings 7:30PM Thursday 7:30 PM & Sunday 6:30PM | \$1,795<br>\$1,530 | Wait List Wait List Wait List |

All prices are per seat.