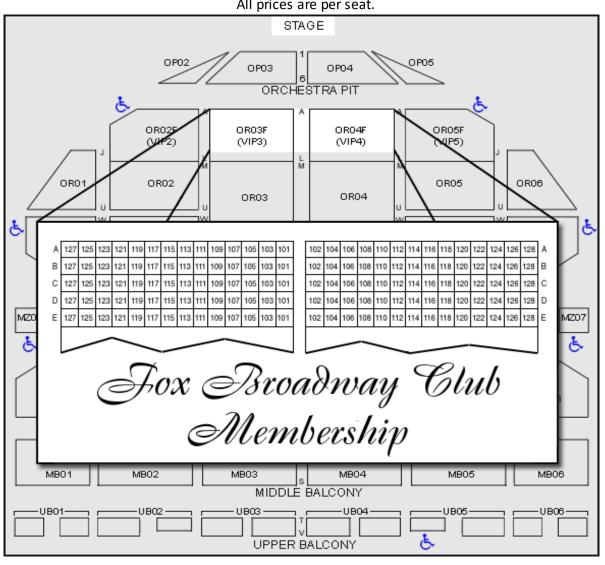

## Fox Broadway Club Prices for 2025-2026

Eight Show Fox Broadway Club Membership Package

| Front Row (A) of the Center Orchestra                              | 8-Show             | Status                 |
|--------------------------------------------------------------------|--------------------|------------------------|
| Friday & Saturday Evenings 7:30PM                                  | \$2,275            | Sold Out               |
| Thursday 7:30 PM & Sunday 6:30PM                                   | \$1,900            | Sold Out               |
| Tuesday & Wednesday 7:30 PM                                        | \$1,859            | Sold Out               |
| Saturday Matinee 2PM & Sunday Matinee 1PM                          | \$1,775            | Sold Out               |
| Thursday Matinee 1PM                                               | \$1,509            | Sold Out               |
|                                                                    |                    |                        |
| Rows B-E of the Center Orchestra                                   | 8-Show             | Status                 |
| Rows B-E of the Center Orchestra Friday & Saturday Evenings 7:30PM | 8-Show<br>\$1,930  | Status<br>Wait List    |
|                                                                    |                    |                        |
| Friday & Saturday Evenings 7:30PM                                  | \$1,930            | Wait List              |
| Friday & Saturday Evenings 7:30PM Thursday 7:30 PM & Sunday 6:30PM | \$1,930<br>\$1,655 | Wait List<br>Wait List |

All prices are per seat.